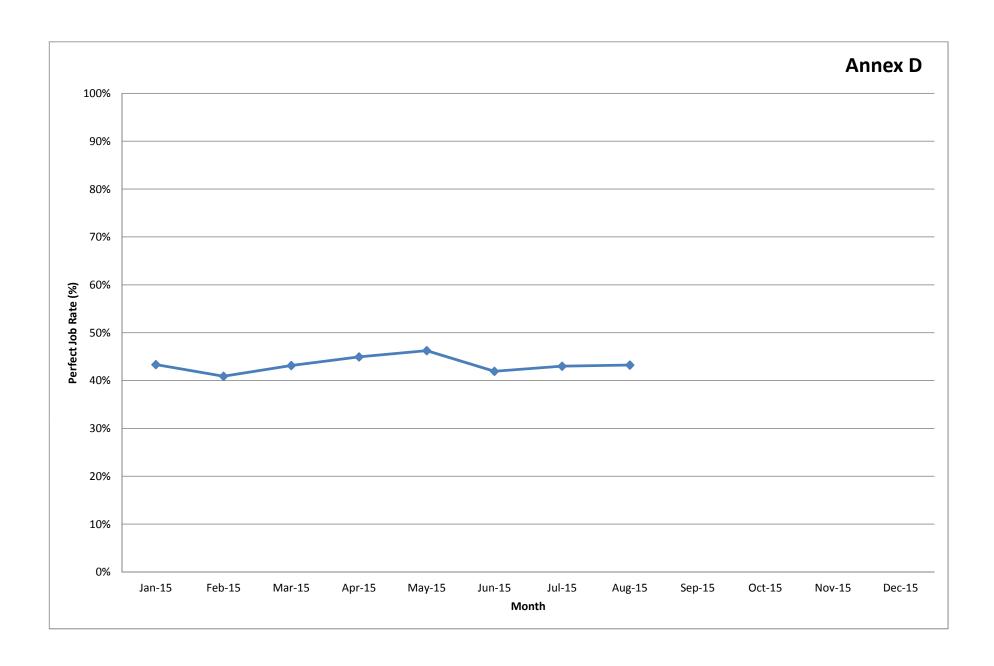

Refer to Annex D, the 'perfect job' rate for July 2015 is 43%.

The 'perfect job' rate is still low and it is not desirable. We encourage all to strive to submit higher quality jobs in order

to avoid the delay in approving plans.